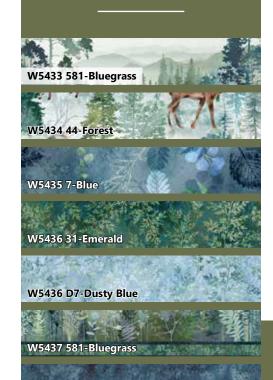

885 87-Blueberry

1895 508-Breakers

PURCHASE PATTERN QuiltingRenditions.com

| FABRICS             | 1 KIT       | 10 KITS |
|---------------------|-------------|---------|
| W5433 581-Bluegrass | 3/4 Yard    | 1 Bolt  |
| W5434 44-Forest     | 5/8 Yard    | 1 Bolt  |
| W5435 7-Blue        | 1 1/2 Yards | 1 Bolt  |
| W5436 31-Emerald    | 1 FQ        | 1 Bolt  |
| W5436 D7-Dusty Blue | 1 FQ        | 1 Bolt  |
| W5437 581-Bluegrass | 1 1/4 Yards | 1 Bolt  |
| 885 87-Blueberry    | 3 Yards*    | 1 Bolt  |
| 1895 508-Breakers   | 1 1/8 Yards | 1 Bolt  |
| * includes binding  |             |         |