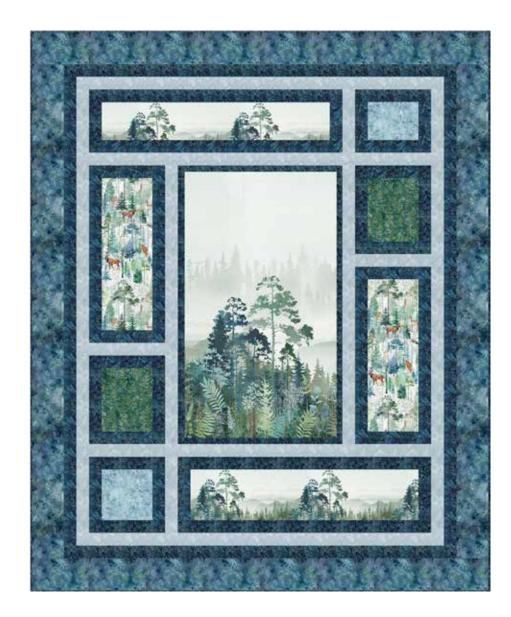

Finished Quilt: 72" x 88"

Quilt design by Quilting Renditions, featuring Tree Line, a Hoffman Spectrum Digital Print collection.

Frame in your favorite forest memories with this gorgeous, post-card quilt!