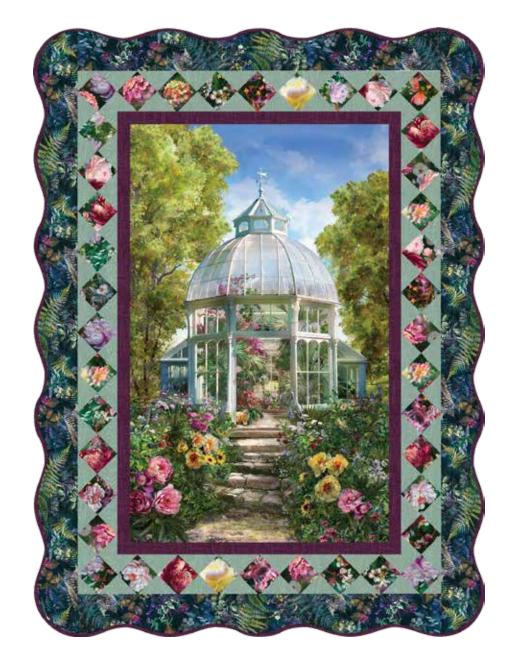

## TO THE GAZEBO

Finished Quilt: 44 1/2" x 60 1/2"

Quilt design by Quilted Garden Designs, featuring Botanical House, a Hoffman Spectrum Digital Print collection.

A stunning scene elegantly framed will transport you to the most fragrant garden where the birds sing.

S4705 328-Bergen

V5183 436-Eucalyptus

PURCHASE PATTERN QuiltedGarden.com

| FABRICS              | 1 KIT      | 12 KITS |
|----------------------|------------|---------|
| S4705 328-Bergen     | 1 Yard*    | 1 Bolt  |
| V5183 436-Eucalyptus | 1/2 Yard   | 1 Bolt  |
| W5399 8-Green        | 1 Panel    | 1 Bolt  |
| W5401 220-Fern       | 1 1/4 Yard | 1 Bolt  |
| W5402 170-Meadow     | 1/2 Yard   | 1 Bolt  |
| * includes binding   |            |         |